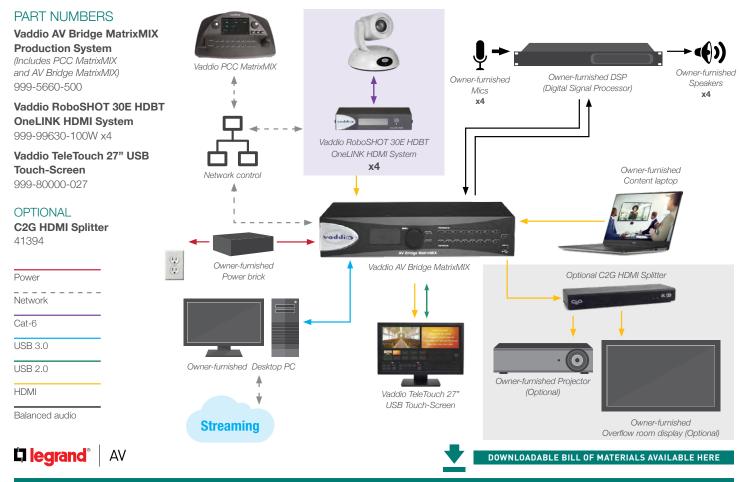

# House of Worship - Solution 3

A multi-functional feature set offering combined switching, advanced camera control, and graphics mixing capabilities for a single, easy-to-use live streaming solution.

AMAZING AV EXPERIENCES | legrandav.com

#### PART NUMBERS

**Vaddio ConferenceSHOT AV** (Includes POE+ Power Injector) 999-9995-000

Vaddio EasyUSB PRO MIC I/0 999-8520-000

**C2G Pro-Audio XLR Male Cable** 40037

Network
USB 3.0
Cat-5 Cable

XLR Cable

#### PART NUMBERS

Vaddio RoboSHOT 20 UHD OneLINK Bridge System

(Black or White) 999-9950-200 999-9950-200W

C2G Cat6 Snagless Shielded ST Ethernet Network Patch Cable

#### OPTIONAL

**C2G HDMI Extenders** 

(Black or White) 60180

\_ \_ \_ \_ Network

Cat-6

USB 3.0

HDMI

Balanced audio