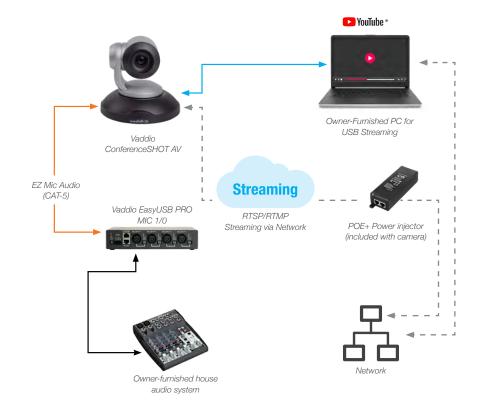

## House of Worship - Solution 1

The perfect set-up for live streaming smaller or more intimate venues, when only one camera is needed.

#### PART NUMBERS

**Vaddio ConferenceSHOT AV** (Includes POE+ Power Injector) 999-9995-000

Vaddio EasyUSB PRO MIC I/0 999-8520-000

**C2G Pro-Audio XLR Male Cable** 40037

Network
USB 3.0
Cat-5 Cable

XLR Cable