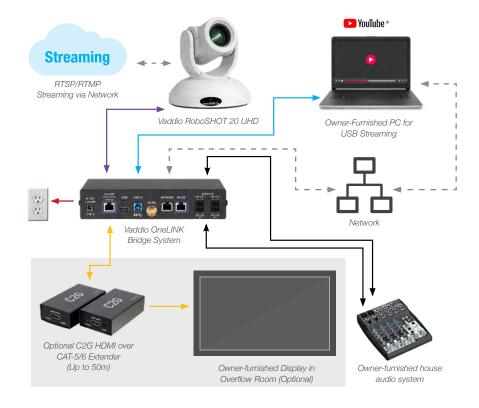

### House of Worship - Solution 2

Confidently live stream with pristine image quality using this professional AV presentation solution, recommended for medium to large houses of worship.

#### PART NUMBERS

Vaddio RoboSHOT 20 UHD OneLINK Bridge System

(Black or White) 999-9950-200 999-9950-200W

C2G Cat6 Snagless Shielded ST Ethernet Network Patch Cable

#### OPTIONAL

**C2G HDMI Extenders** 

(Black or White) 60180

\_ \_ \_ \_ Network

Cat-6

USB 3.0

HDMI

Balanced audio