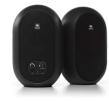

## **JBL 104-BT**

## **BLUETOOTH STUDIO MONITORS**

- Excellent sound for the price available in either black or white
- · Acoustically optimized for desktop placement
- · Three sets of inputs and built-in Bluetooth
- · Great for content creators, home workers, musicians