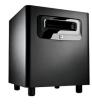

## JBL LSR310S

# POWERED STUDIO SUBWOOFER

- 10" studio subwoofer with patented Slip-Stream™ port design
- · XLF Extended Low Frequency setting
- · Custom 10" down-firing high-excursion, low-frequency drive
- · Professional balanced inputs and outputs
- · Selectable input sensitivity