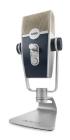

## **AKG LYRA**

## **USB MICROPHONE**

- · Ultra-HD sound with elegant retro design
- · Plug in headphones and control volume from the Lyra
- · Automatically reduces noise and improves signal levels
- · Ideal for podcasting, creating content, gaming or working from home