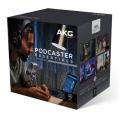

## **AKG PODCASTER ESSENTIALS**

## **AUDIO PRODUCTION KIT**

- · Includes AKG Lyra microphone and K371 headphones
- Ultra-HD sound quality
- · K series headphones offer excellent comfort for all-day use
- The perfect bundle for home workers and content creators