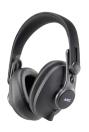

## **AKG K361-BT/K371-BT**

# **BLUETOOTH HEADSETS**

- · Over-ear, closed back for optimal comfort and sound quality
- · Built-in microphone
- Incredible AKG sound clarity
- · Great for working, creating content or studying from home