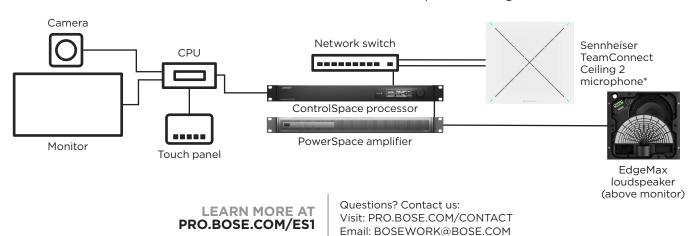

## Clear the table for better collaboration.

The Bose ES1 Ceiling Audio Solution is a complete conferencing system for fully integrated meeting rooms. It combines the premium performance of the Bose EdgeMax in-ceiling loudspeaker and Sennheiser TeamConnect Ceiling 2 microphone — along with a Bose amplifier and DSP — to deliver a seamless meeting experience that empowers productivity.

**Deploy quickly with reference configurations** that help reduce installation time and adaptive beamforming to ensure optimal coverage