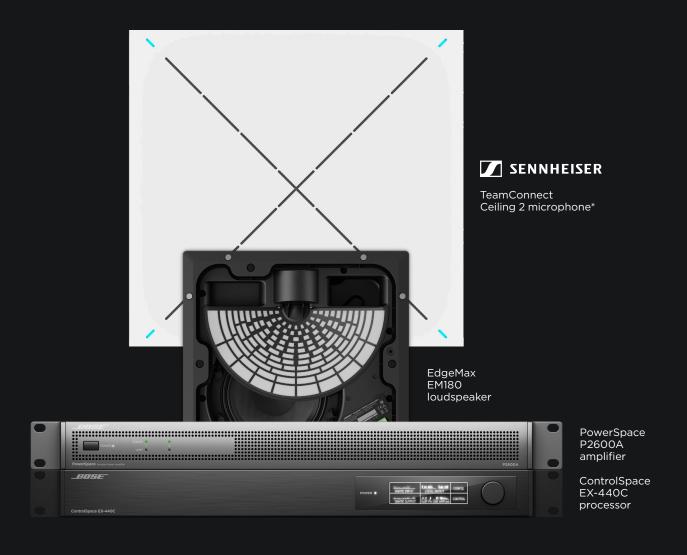

## Clear the table for better collaboration.

The Bose ES1 Ceiling Audio Solution is a complete conferencing system for fully integrated meeting rooms. It combines the premium performance of the Bose EdgeMax in-ceiling loudspeaker and Sennheiser TeamConnect Ceiling 2 microphone — along with a Bose amplifier and DSP — to deliver a seamless meeting experience that empowers productivity.

**Deliver a truly integrated premium conferencing solution,** combining advanced Bose and Sennheiser technologies

**Clean up the conferencing experience** with fewer devices on walls or tabletops

Help remote participants feel more connected and engaged with intelligible audio and superior echo-cancelling technology